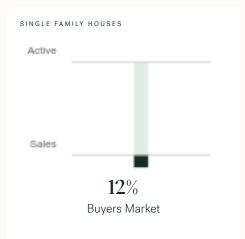

## **Richmond Single Family Houses**

JULY 2024 - 5 YEAR TREND

#### Market Status

Richmond is currently a **Buyers Market**. This means that **less than 12%** of listings are sold within **30 days**. Buyers may have a **slight advantage** when negotiating prices.

KLEIN II