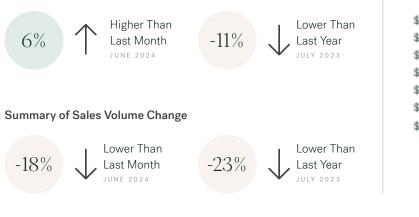

#### HPI Benchmark Price (Average Price)

JULY 2023

\$685,973
th ↓ -10.0% Lower Than Last Month
JUNE 2024

CONDOMINIUMS

↓ -3.8% Lower Than Last Year

#### Sales-to-Active Ratio

Summary of Sales Price Change

Number of Transactions