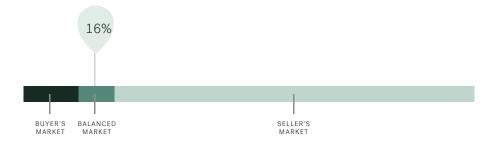

#### Market Status

Buyers Market

Richmond is currently a **Buyers Market**. This means that **less than 12%** of listings are sold within **30 days**. Buyers may have a **slight advantage** when negotiating prices.

#### Sales-to-Active Ratio

Number of Transactions