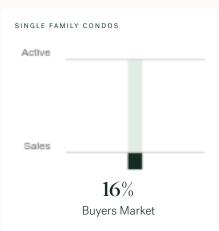

## **Richmond Single Family Condos**

JULY 2024 - 5 YEAR TREND

#### Market Status

Buyers Market

Richmond is currently a **Buyers Market**. This means that **less than 12%** of listings are sold within **30 days**. Buyers may have a **slight advantage** when negotiating prices.