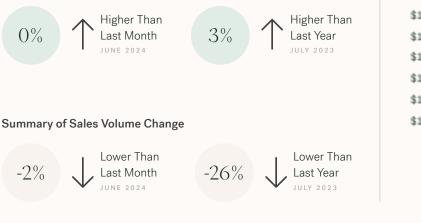

#### Sales Price

#### Sales-to-Active Ratio

Summary of Sales Price Change

Number of Transactions