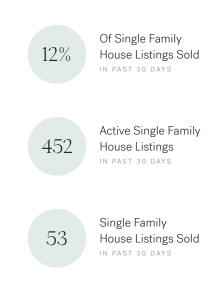

| Ironwood La     | ckner Mclennan    | Mclennan N | lorth Mcnair  | Quilchena     | Riverdale Sau | inders Sea Island |
| Seafair S | South Arm  | Steveston North | n Steveston South | Steveston  | Village Terra | Nova West Ca  | ambie Westwi  | nd Woodwards      |

## July 2024 Richmond Overview

ROYAL LEPAGE

#### Sales-to-Active Ratio







#### HPI Benchmark Price (Average Price)





JULY 2023

\$685,973
th ↓ -10.0% Lower Than Last Month
JUNE 2024

CONDOMINIUMS

↓ -3.8% Lower Than Last Year

#### Market Share







## **Richmond Single Family Houses**

JULY 2024 - 5 YEAR TREND

#### Market Status



Richmond is currently a **Buyers Market**. This means that **less than 12%** of listings are sold within **30 days**. Buyers may have a **slight advantage** when negotiating prices.





KLEIN II

ROYAL LEPAGE

#### Sales Price





#### Sales-to-Active Ratio

Summary of Sales Price Change



Number of Transactions



## **Richmond Single Family Townhomes**

JULY 2024 - 5 YEAR TREND

#### Market Status

Buyers Market

Richmond is currently a **Buyers Market**. This means that **less than 12%** of listings are sold within **30 days**. Buyers may have a **slight advantage** when negotiating prices.





KLEIN II

ROYAL LEPAGE

#### Sales Price





#### Sales-to-Active Ratio

Summary of Sales Price Change



Number of Transactions



## **Richmond Single Family Condos**

JULY 2024 - 5 YEAR TREND

#### Market Status

Buyers Market

Richmond is currently a **Buyers Market**. This means that **less than 12%** of listings are sold within **30 days**. Buyers may have a **slight