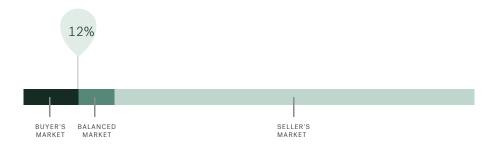

#### Market Status

Richmond is currently a **Buyers Market**. This means that **less than 12%** of listings are sold within **30 days**. Buyers may have a **slight advantage** when negotiating prices.

KLEIN II