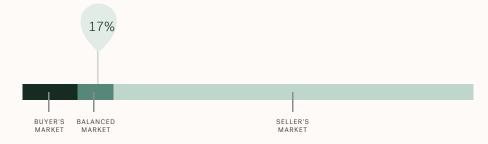

#### Market Status

Richmond is currently a **Buyers Market**. This means that **less than 12%** of listings are sold within **30 days**. Buyers may have a **slight advantage** when negotiating prices.

KLEIN II

#### Market Status

Buyers Market

Richmond is currently a **Buyers Market**. This means that **less than 12%** of listings are sold within **30 days**. Buyers may have a **slight advantage** when negotiating prices.