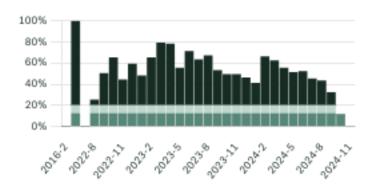

## **Richmond Single Family Townhomes**

JULY 2024 - 5 YEAR TREND

#### Sales Price

#### Sales-to-Active Ratio

Summary of Sales Price Change

Number of Transactions