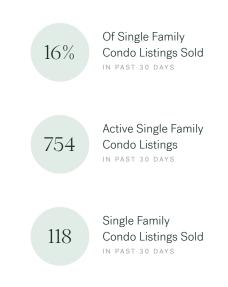

## **Richmond Single Family Condos**

JULY 2024 - 5 YEAR TREND

#### Market Status

Buyers Market

Richmond is currently a **Buyers Market**. This means that **less than 12%** of listings are sold within **30 days**. Buyers may have a **slight advantage** when negotiating prices.