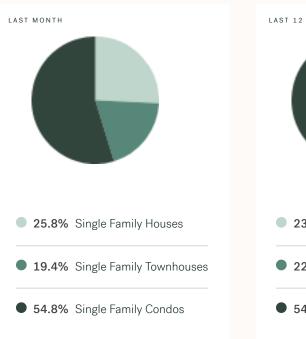

| Brighouse South   | Broadmoor  | East Cambie   | East Richmond | Garden City   | Gilmore           |
|-----------|------------|-----------------|-------------------|------------|---------------|---------------|---------------|-------------------|
| Granville | Hamilton   | Ironwood La     | ckner Mclennan    | Mclennan N | lorth Mcnair  | Quilchena     | Riverdale Sau | inders Sea Island |
| Seafair S | South Arm  | Steveston North | n Steveston South | Steveston  | Village Terra | Nova West Ca  | ambie Westwi  | nd Woodwards      |

## July 2024 Richmond Overview

ROYAL LEPAGE

#### Sales-to-Active Ratio







#### HPI Benchmark Price (Average Price)





JULY 2023

\$685,973
th ↓ -10.0% Lower Than Last Month
JUNE 2024

CONDOMINIUMS

↓ -3.8% Lower Than Last Year

#### Market Share







## **Richmond Single Family Houses**

JULY 2024 - 5 YEAR TREND

#### Market Status



Richmond is currently a **Buyers Market**. This means that **less than 12%** of listings are sold within **30 days**. Buyers may have a **slight advantage** when negotiating prices.





KLEIN II

ROYAL LEPAGE

#### Sales Price





#### Sales-to-Active Ratio

Summary of Sales Price Change



Number of Transactions



## **Richmond Single Family Townhomes**

JULY 2024 - 5 YEAR TREND

#### Market Status

Buyers Market

Richmond is currently a **Buyers Market**. This means that **less than 12%** of listings are sold within **30 days**. Buyers may have a **slight advantage** when negotiating prices.





KLEIN II

ROYAL LEPAGE

#### Sales Price





#### Sales-to-Active Ratio

Summary of Sales Price Chan