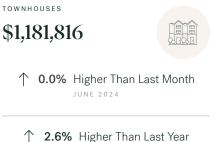

,802 sqft, and an average price per square feet of \$944.

## **Richmond Neighbourhoods**

| Boyd Park | Bridgeport | Brighouse       | Brighouse South   | Broadmoor  | East Cambie   | East Richmond | Garden City   | Gilmore           |
|-----------|------------|-----------------|-------------------|------------|---------------|---------------|---------------|-------------------|
| Granville | Hamilton   | Ironwood La     | ckner Mclennan    | Mclennan N | lorth Mcnair  | Quilchena     | Riverdale Sau | inders Sea Island |
| Seafair S | South Arm  | Steveston North | n Steveston South | Steveston  | Village Terra | Nova West Ca  | ambie Westwi  | nd Woodwards      |

## July 2024 Richmond Overview

ROYAL LEPAGE

#### Sales-to-Active Ratio







#### HPI Benchmark Price (Average Price)





JULY 2023

\$685,973
th ↓ -10.0% Lower Than Last Month
JUNE 2024

CONDOMINIUMS

↓ -3.8% Lower Than Last Year

#### Market Share







## **Richmond Single Family Houses**

JULY 2024 - 5 YEAR TREND

#### Market Status



Richmond is currently a **Buyers Market**. This means that **less than 12%** of listings are sold within **30 days**. Buyers may have a **slight advantage** when negotiating prices.





KLEIN II

ROYAL LEPAGE

#### Sales Price





#### Sales-to-Active Ratio

Summary of Sales Price Change



Number of Transactions



## **Richmond Single Family Townhomes**

JULY 2024 - 5 YEAR TREND

#### Market Status

Buyers Market

Richmond is currently a **Buyers Market**. This means that **less than 12%** of listings are sold within **30 days**. Buyers may have a **slight advantage*