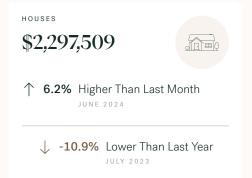

## **Richmond Single Family Houses**

JULY 2024 - 5 YEAR TREND

#### HPI Benchmark Price (Average Price)

JULY 2023

\$685,973
th ↓ -10.0% Lower Than Last Month
JUNE 2024

CONDOMINIUMS

↓ -3.8% Lower Than Last Year