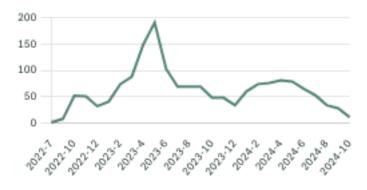

#### Sales-to-Active Ratio

Summary of Sales Price Change

Number of Transactions

#### Sales-to-Active Ratio

Number of Transactions