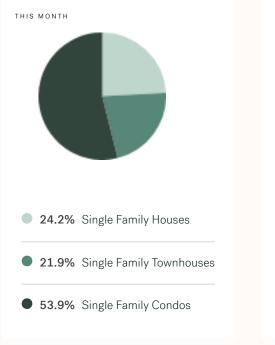

| Brighouse South   | Broadmoor  | East Cambie   | East Richmond | Garden City   | Gilmore           |
|-----------|------------|-----------------|-------------------|------------|---------------|---------------|---------------|-------------------|
| Granville | Hamilton   | Ironwood La     | ckner Mclennan    | Mclennan N | lorth Mcnair  | Quilchena     | Riverdale Sau | inders Sea Island |
| Seafair S | South Arm  | Steveston North | n Steveston South | Steveston  | Village Terra | Nova West Ca  | ambie Westwi  | nd Woodwards      |

## July 2024 Richmond Overview

ROYAL LEPAGE

#### Sales-to-Active Ratio







#### HPI Benchmark Price (Average Price)





JULY 2023

\$685,973
th ↓ -10.0% Lower Than Last Month
JUNE 2024

CONDOMINIUMS

↓ -3.8% Lower Than Last Year

#### Market Share







## **Richmond Single Family Houses**

JULY 2024 - 5 YEAR TREND

#### Market Status



Richmond is currently a **Buyers Market**. This means that **less than 12%** of listings are sold within **30 days**. Buyers may have a **slight advantage** when negotiating prices.





KLEIN II

ROYAL LEPAGE

#### Sales Price





#### Sales-to-Active Ratio

Summary of Sales Price Change



Number of Transactions



## **Richmond Single Family Townhomes**

JULY 2024 - 5 YEAR TREND

#### Market Status

Buyers Market

Richmond is currently a **Buyers Market**. This means that **less than 12%** of listings are sold within **30 days**. Buyers may have a **slight advantage** when negotiating prices.





KLEIN II

ROYAL LEPAGE

#### Sales Price





#### Sales-to-Active Ratio

Summary of Sales Price Ch