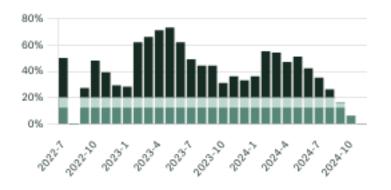

Sea Island |
| Seafair S | South Arm  | Steveston North | n Steveston South | Steveston  | Village Terra | Nova West Ca  | ambie Westwi  | nd Woodwards      |

## July 2024 Richmond Overview

ROYAL LEPAGE

#### Sales-to-Active Ratio







#### HPI Benchmark Price (Average Price)





JULY 2023

\$685,973
th ↓ -10.0% Lower Than Last Month
JUNE 2024

CONDOMINIUMS

↓ -3.8% Lower Than Last Year

#### Market Share







## **Richmond Single Family Houses**

JULY 2024 - 5 YEAR TREND

#### Market Status



Richmond is currently a **Buyers Market**. This means that **less than 12%** of listings are sold within **30 days**. Buyers may have a **slight advantage** when negotiating prices.





KLEIN II

ROYAL LEPAGE

#### Sales Price





#### Sales-to-Active Ratio

Summary of Sales Price Change



Number of Transactions



## **Richmond Single Family Townhomes**

JULY 2024 - 5 YEAR TREND

#### Market Status

Buyers Market

Richmond is currently a **Buyers Market**. This means that **less than 12%** of listings are sold within **30 days**. Buyers may have a **slight advantage** when negotiating prices.





KLEIN II

ROYAL LEPAGE

#### Sales Price





#### Sales-to-Active Ratio

Summary of Sales Price Change



Number of Transactions



## **Richmond Single Family Condos**

JULY 2024 - 5 YEAR TREND

#### Market Status

Buyers Market

Richmond is currently a **Buyers Market**. This means that **less than 12%** of listings are sold within **30 days**. Buyers may have a **slight advantage** when negotiating prices.





KLEIN II

ROYAL LEPAGE

#### Summary of Sales Price Change



##