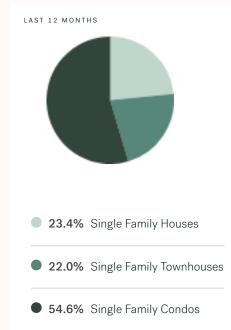

Brighouse South   | Broadmoor  | East Cambie   | East Richmond | Garden City   | Gilmore           |
|-----------|------------|-----------------|-------------------|------------|---------------|---------------|---------------|-------------------|
| Granville | Hamilton   | Ironwood La     | ckner Mclennan    | Mclennan N | lorth Mcnair  | Quilchena     | Riverdale Sau | inders Sea Island |
| Seafair S | South Arm  | Steveston North | n Steveston South | Steveston  | Village Terra | Nova West Ca  | ambie Westwi  | nd Woodwards      |

## July 2024 Richmond Overview

ROYAL LEPAGE

#### Sales-to-Active Ratio







#### HPI Benchmark Price (Average Price)





JULY 2023

\$685,973
th ↓ -10.0% Lower Than Last Month
JUNE 2024

CONDOMINIUMS

↓ -3.8% Lower Than Last Year

#### Market Share







## **Richmond Single Family Houses**

JULY 2024 - 5 YEAR TREND

#### Market Status



Richmond is currently a **Buyers Market**. This means that **less than 12%** of listings are sold within **30 days**. Buyers may have a **slight advantage** when negotiating prices.





KLEIN II

ROYAL LEPAGE

#### Sales Price





#### Sales-to-Active Ratio

Summary of Sales Price Change



Number of Transactions



## **Richmond Single Family Townhomes**

JULY 2024 - 5 YEAR TREND

#### Market Status

Buyers Market

Richmond is currently a **Buyers Market**. This means that **less than 12%** of listings are sold within **30 days**. Buyers may have a **slight advantage** when negotiating prices.





KLEIN II

ROYAL LEPAGE

#### Sales Price





#### Sales-to-Active Ratio

Summary of Sales Price Change