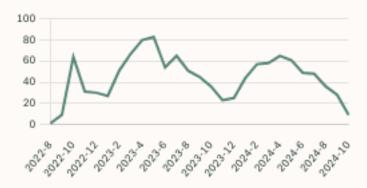

## **Richmond Single Family Condos**

JULY 2024 - 5 YEAR TREND

#### Market Status

Buyers Market

Richmond is currently a **Buyers Market**. This means that **less than 12%** of listings are sold within **30 days**. Buyers may have a **slight advantage** when negotiating prices.

#### Summary of Sales Price Change

#### **Sales Price**

#### Sales-to-Active Ratio

Number of Transactions