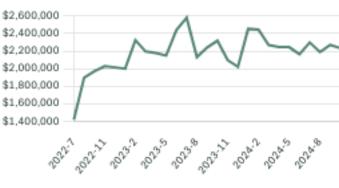

#### Sales Price

#### Sales-to-Active Ratio

Summary of Sales Price Change

Number of Transactions