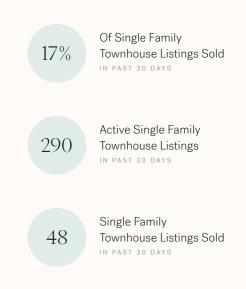

## **Richmond Single Family Townhomes**

JULY 2024 - 5 YEAR TREND

#### Market Status

Buyers Market

Richmond is currently a **Buyers Market**. This means that **less than 12%** of listings are sold within **30 days**. Buyers may have a **slight advantage** when negotiating prices.