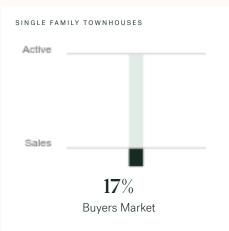

## **Richmond Single Family Townhomes**

JULY 2024 - 5 YEAR TREND

#### Market Status

Buyers Market

Richmond is currently a **Buyers Market**. This means that **less than 12%** of listings are sold within **30 days**. Buyers may have a **slight advantage** when negotiating prices.