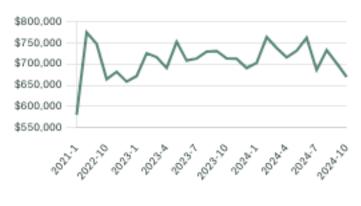

## **Richmond Single Family Houses**

JULY 2024 - 5 YEAR TREND

#### Sales Price

#### Sales-to-Active Ratio

Summary of Sales Price Change

Number of Transactions