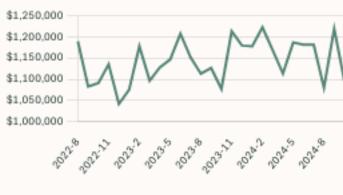

#### Sales Price

#### Sales-to-Active Ratio

Summary of Sales Price Change

Number of Transactions